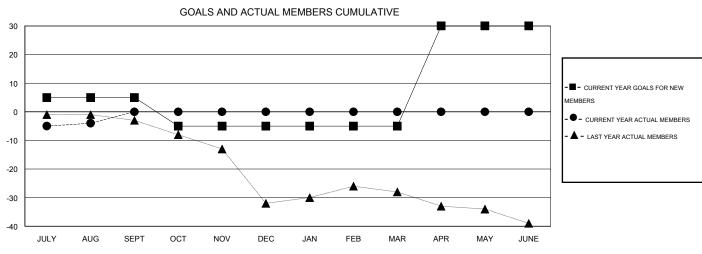

## **LOCATION PENNSYLVANIA**

GMT CA 1

| Clubs                    |                  |                   |                  |                  | Members                  |                    |                                     |                    |                  |  |
|--------------------------|------------------|-------------------|------------------|------------------|--------------------------|--------------------|-------------------------------------|--------------------|------------------|--|
|                          | RESUI            | LTS FOR 2016-2017 |                  |                  | RESULTS FOR 2016-2017    |                    |                                     |                    |                  |  |
| QUARTER                  | NEW CLUB<br>GOAL | NEW CLUBS         | DROPPED<br>CLUBS | NET<br>GAIN/LOSS | QUARTER                  | NEW MEMBER<br>GOAL | CHARTER AND<br>NEW MEMBERS<br>ADDED | DROPPED<br>MEMBERS | NET<br>GAIN/LOSS |  |
| JULY/AUG/SEPT            | 0                | 0                 | 0                | 0                | JULY/AUG/SEPT            | 5                  | 4                                   | 8                  | -4               |  |
| OCT/NOV/DEC  JAN/FEB/MAR | 0                | 0                 | 0                | 0                | OCT/NOV/DEC  JAN/FEB/MAR | -10<br>0           | 0                                   | 0<br>0             | 0                |  |
| APR/MAY/JUNE             | 1                | 0                 | 0                | 0                | APR/MAY/JUNE             | 35                 | 0                                   | 0                  | 0                |  |

## GOALS AND ACTUAL NEW CLUBS CUMULATIVE

| DROPPED CLUBS: 0        |        | 3 CLUBS OF 30 ADDED 1 OR MORE<br>NEW MEMBERS | GENDER DISTRIBUTION  MALE 693 (76.74%)   |              |           |
|-------------------------|--------|----------------------------------------------|------------------------------------------|--------------|-----------|
| DROPPED MEMBERS         |        |                                              | FEMALE                                   | 210 (23.26%) |           |
| DECEASED CLUB CANCELLED | 3<br>0 | CLICK HERE FOR HEALTH ASSESSMENT DATA        | FAMILY UNIT MEMBERS                      |              | 154<br>74 |
| OTHER TOTAL             | 5<br>8 |                                              | HEAD OF HOUSEHOLD  NON-HEAD OF HOUSEHOLD |              |           |